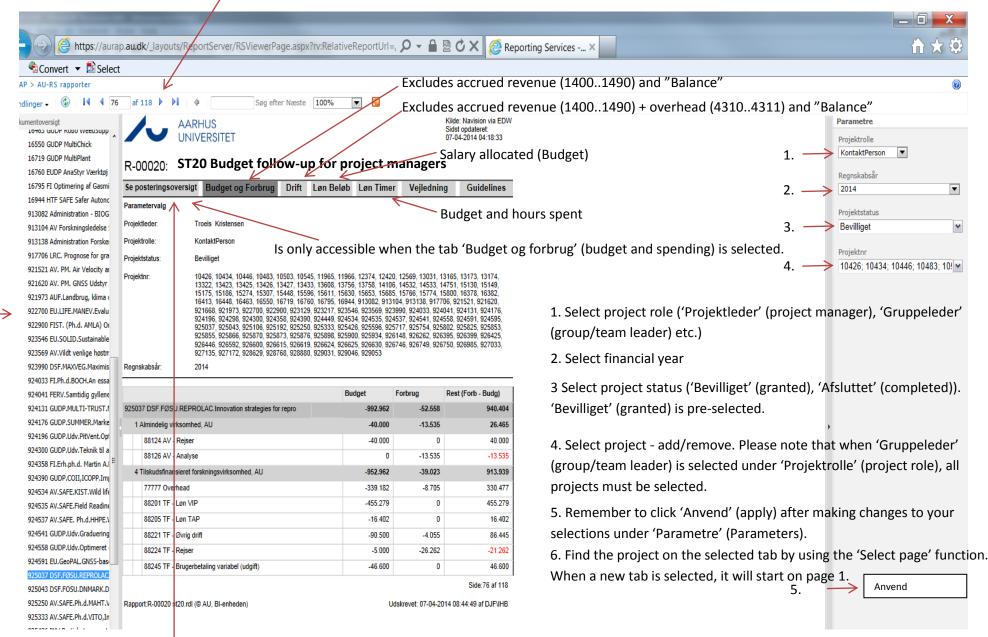

## 'Select page' function

6.

Must match spending when sorted according to 1: 'Aktivitet' (activity) 2: 'Finanskonto' (account).